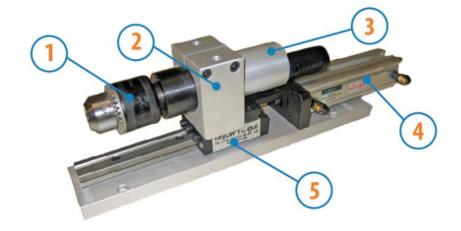

## Drilling unit UFM modular drilling units

Data sheet **UFM** 

As standard the units are fitted with a motor and a keyed chuck. Units can be fitted with an ER collet holder chuck on request.

- 1. Chuck
- 2. Engine support
- 3. Engine
- 4. Automatic piston
- 5. Linear guide